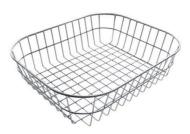

### **OPTIONAL ACCESSORIES**

Glass chopping board 8633 300

Glass chopping board 8631 300

HDPE Chopping board 8657 001

HPDE Twin chopping board 8644 101

Stainless steel basket 8611 000

8100 303 \* only in combination with the accessory 8644 101