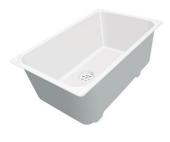

Stainless steel plate rack

**White bowl** 8153 100

Graters kit with ring-holder and food collection tray

8159 101

\* only in combination with the accessory 8644 101