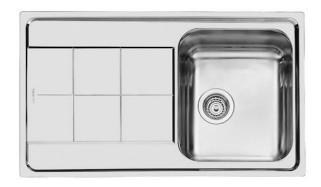

# Sink KS

Tank on the right Kitchen Sinks Code: 2181 061

#### **DETAILS**

| Edge/Installation Type | Standard (8 mm Edge)                                            |
|------------------------|-----------------------------------------------------------------|
| Finish                 | Foster brushed                                                  |
| Material               | AISI 304 stainless steel                                        |
| Texture                | Foster brushed                                                  |
| Base                   | 45 cm                                                           |
| Dimensions             | 860x500 mm                                                      |
| Standard fittings      | Fixing hooks, gasket, drain, overflow and siphon, boxed packing |
| Mixer holes            | 1 standard hole - 2nd hole on request                           |
| Built-in hole          | 840 x 480 mm                                                    |

| Drainer                   | Yes                                                                                                                                                                                                                      |
|---------------------------|--------------------------------------------------------------------------------------------------------------------------------------------------------------------------------------------------------------------------|
| Width                     | 86 cm                                                                                                                                                                                                                    |
| Bowl dimension            | 340x400mm                                                                                                                                                                                                                |
| Number of bowls           | 1 bowl                                                                                                                                                                                                                   |
| Waste fitting             | 3,5" drain                                                                                                                                                                                                               |
| FEATURES                  |                                                                                                                                                                                                                          |
| Added value               | Foster uses steel thicknesses higher than those used on average by other manufacturers. This is how, thanks to our long experience, we know how to make sinks of superior quality and with a better resistance to aging. |
| Basket 3,5" waste fitting | The drain is equipped with a large 3.5" drain, with the practical basket cap that prevents the discharge of solid parts.                                                                                                 |
| Deep bowls                | This bowls reach an important depth, over 20 cm, thanks to the advanced production technology, that can be offer great capiency and practicity in all the washing operations.                                            |
| Sliding brackets          |                                                                                                                                                                                                                          |