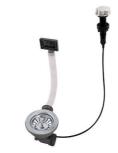

## **OPTIONAL AUTOMATIC WASTE FITTINGS**

Automatic waste fitting 8407 100

Automatic waste fitting 8407 000

LIRA automatic waste fitting 8407 102

LIRA automatic waste fitting 8407 103