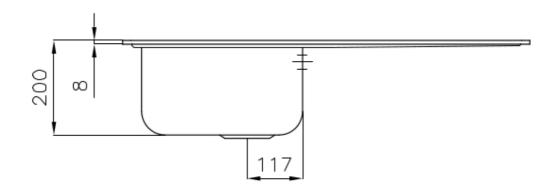

#### **DETAILS**

| Edge/Installation Type | Standard (8 mm Edge)                                            |
|------------------------|-----------------------------------------------------------------|
| Finish                 | Foster brushed                                                  |
| Material               | AISI 304 stainless steel                                        |
| Texture                | Foster brushed                                                  |
| Base                   | 45 cm                                                           |
| Dimensions             | 860x500 mm                                                      |
| Standard fittings      | Fixing hooks, gasket, drain, overflow and siphon, boxed packing |
| Mixer holes            | 1 standard hole - 2nd hole on request                           |
| Built-in hole          | 840 x 480 mm                                                    |

| Drainer                   | Yes                                                                                                                                                                                                                      |
|---------------------------|--------------------------------------------------------------------------------------------------------------------------------------------------------------------------------------------------------------------------|
| Width                     | 86 cm                                                                                                                                                                                                                    |
| Bowl dimension            | 340x400mm                                                                                                                                                                                                                |
| Number of bowls           | 1 bowl                                                                                                                                                                                                                   |
| Waste fitting             | 3,5" drain                                                                                                                                                                                                               |
| FEATURES                  |                                                                                                                                                                                                                          |
| Added value               | Foster uses steel thicknesses higher than those used on average by other manufacturers. This is how, thanks to our long experience, we know how to make sinks of superior quality and with a better resistance to aging. |
| Basket 3,5" waste fitting | The drain is equipped with a large 3.5" drain, with the practical basket cap that prevents the discharge of solid parts.                                                                                                 |
| Deep bowls                | This bowls reach an important depth, over 20 cm, thanks to the advanced production technology, that can be offer great capiency and practicity in all the washing operations.                                            |
| Sliding brackets          |                                                                                                                                                                                                                          |