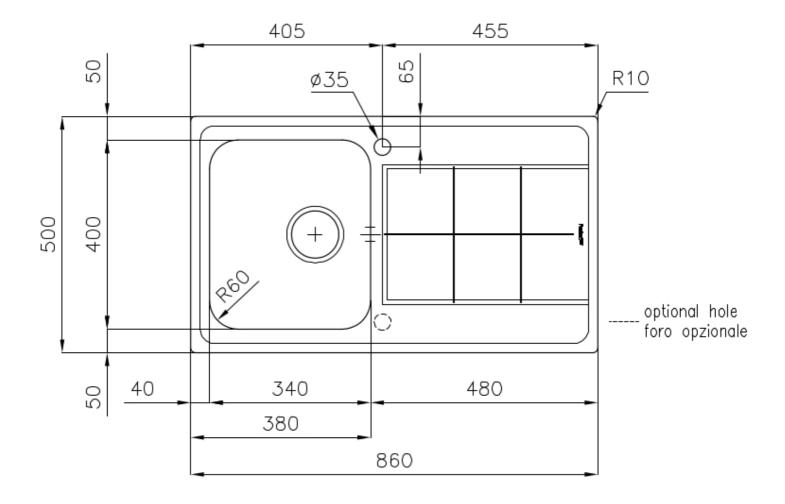

#### **DETAILS**

| Edge/Installation Type | Standard (8 mm Edge)                                            |
|------------------------|-----------------------------------------------------------------|
| Finish                 | Foster brushed                                                  |
| Material               | AISI 304 stainless steel                                        |
| Texture                | Foster brushed                                                  |
| Base                   | 45 cm                                                           |
| Dimensions             | 860x500 mm                                                      |
| Standard fittings      | Fixing hooks, gasket, drain, overflow and siphon, boxed packing |
| Mixer holes            | 1 standard hole - 2nd hole on request                           |
| Built-in hole          | 840 x 480 mm                                                    |

| Drainer                   | Yes                                                                                                                                                                                                                      |
|---------------------------|--------------------------------------------------------------------------------------------------------------------------------------------------------------------------------------------------------------------------|
| Width                     | 86 cm                                                                                                                                                                                                                    |
| Bowl dimension            | 340x400mm                                                                                                                                                                                                                |
| Number of bowls           | 1 bowl                                                                                                                                                                                                                   |
| Waste fitting             | 3,5" drain                                                                                                                                                                                                               |
| FEATURES                  |                                                                                                                                                                                                                          |
| Added value               | Foster uses steel thicknesses higher than those used on average by other manufacturers. This is how, thanks to our long experience, we know how to make sinks of superior quality and with a better resistance to aging. |
| Basket 3,5" waste fitting | The drain is equipped with a large 3.5" drain, with the practical basket cap that prevents the discharge of solid parts.                                                                                                 |
| Deep bowls                | This bowls reach an important depth, over 20 cm, thanks to the advanced production technology, that can be offer great capiency and practicity in all the washing operations.                                            |
| Sliding brackets          |                                                                                                                                                                                                                          |