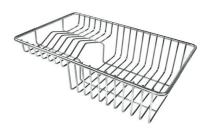

Stainless steel plate rack

**White bowl** 8153 100

Graters kit with ring-holder and food collection tray

8159 101

\* only in combination with the accessory 8644 101