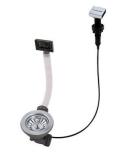

## **OPTIONAL AUTOMATIC WASTE FITTINGS**

Automatic waste fitting 8407 100

Automatic waste fitting 8407 000

LIRA automatic waste fitting 8407 102

LIRA automatic waste fitting 8407 103